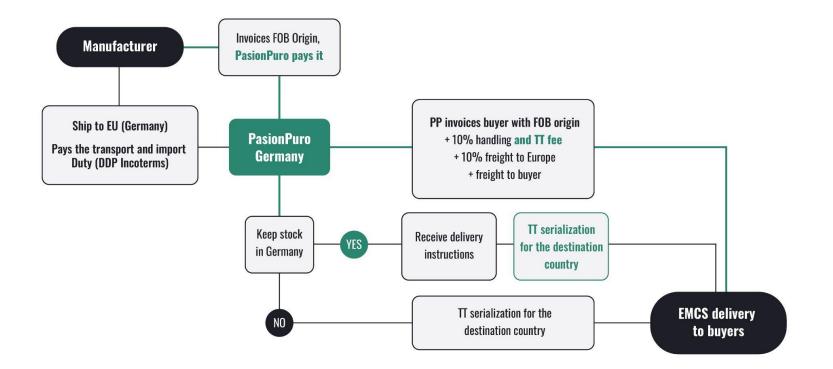

If the buyer does TT themselves, then we only deliver via the EMCS system without serialization:

If the buyer cannot make the TT themselves, then we serialize and then use the standard procedure for EMCS delivery: