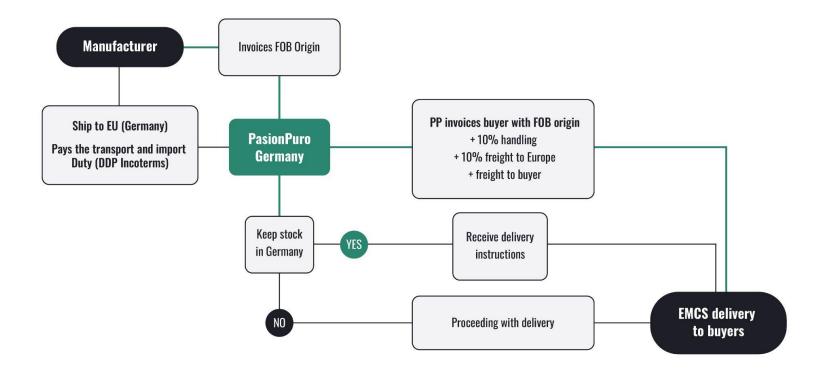

## **DELIVERY OPERATION SCENARIO**

- 1. Shipping of tobacco products to our facility in Germany. Required documents for that are:
  - invoice,
  - ✓ packing list,
  - ✓ EUR1,
  - detailed information about the products in the shipment:
    - TOTAL AMOUNT OF CIGARS in the shipment;
    - the NET WEIGHT (only cigars);
    - the TOTAL WEIGHT of the shipment;
    - the DELIVERY CONDITIONS/INCOTERMS

## **DELIVERY OPERATION SCENARIO**

- 2. We store the shipment in our facility.
- 3. As soon as the destination of the shipment is known we proceed with the serialization for T&T with the codes for the respective country
- 4. We receive a confirmation for the payment/receive the payment
- 5. We proceed with shipping via the EMCS system
- 6. The shipment arrives to the consignee and they proceed with the customs clearance process on the specific territory.